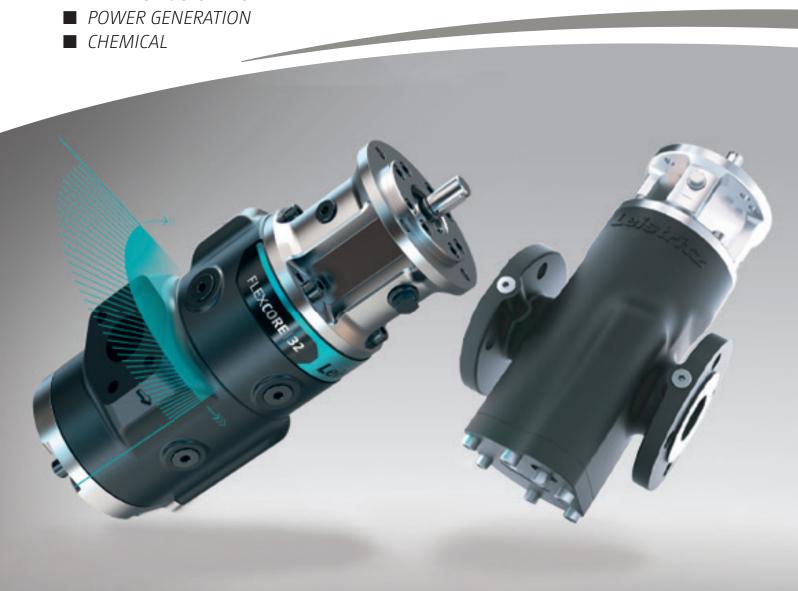

# FLEXCORE SERIES

# FLEXIBLE, ENGINEERED LEISTRITZ SOLUTION

PATENTED EASY-TO-CHANGE CARTRIDGE TECHNOLOGY FOR A RANGE OF APPLICATIONS INCLUDING:

- LUBE OIL
- FUEL OIL
- MARINF
- HYDRAULIC SYSTEMS

## Benefits:

- Configurable for many different installations with flange orientations in 90° increments.
- Easy-to-replace cartridge units ensure maximum uptime.
- High-performance features include hardened rotors and a patented hydraulic balancing system.
- Meets API auxiliary service applications.
- Available from stock.
- Flexible solution for new and existing piping.
- Available in iron or steel.
- Higher flow with a smaller footprint.
- Due to patented internal balance line, there is a significant increase in service life.