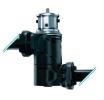

#### **FLANGE ARRANGEMENT** Rotatable in 90° increments

IN-LINE

SIDE-SIDE

ROTATION 90°

180° ROTATION

**AXIAL SUCTION** 