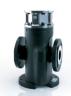

(gpm)             | 1.8-13      | 4-26.4      | 7.4-47      | 12-78       | 20-97       | 29-149      |
| Size (SC)                   | 5.5 × 14.4" | 5.5 × 14.4" | 7.5 x 17.8" | 7.5 x 17.8" | 9 x 22.5"   | 9 x 22.5"   |
| Weight (SC) (lbs)           | 48.5        | 48.5 lbs    | 112.4       | 112.4       | 216         | 216         |
| Size (CC)                   | 5.5 × 13.5" | 5.5 × 13.5" | 5.9 x 18.1" | 5.9 x 18.1" | 7.3 × 22.5" | 7.3 × 22.5" |
| Weight (CC) (lbs)           | 37.5        | 37.5        | 68.3        | 68.3        | 136.7       | 136.7       |

<sup>\*</sup>All sizes come in steel (SC) and ductile iron (CC).



#### **FLANGE ARRANGEMENT** Rotatable in 90° increments











IN-LINE

SIDE-SIDE

ROTATION 90°

180° ROTATION

**AXIAL SUCTION** 

#### **MOUNTING OPTIONS**







PEDESTAL PUMP

FOOT PUMP

FLANGE PUMP

#### Leistritz Advanced Technologies Corp.

165 Chestnut Street, Allendale, NJ 07401 • (201) 934-8262 www.leistritzcorp.com • info@leistritzcorp.com

© 2020 Printed in the U.S.A

## Benefits:

- Configurable for many different installations with flange orientations in 90° increments.
- Easy-to-replace cartridge units ensure maximum uptime.
- High-performance features include hardened rotors and a patented hydraulic balancing system.
- Meets API auxiliary service applications.
- Available from stock.
- Flexible solution for new and existing piping.
- Available in iron or steel.
- Higher flow with a smaller footprint.
- Due to patented internal balance line, there is a significant increase in service life.