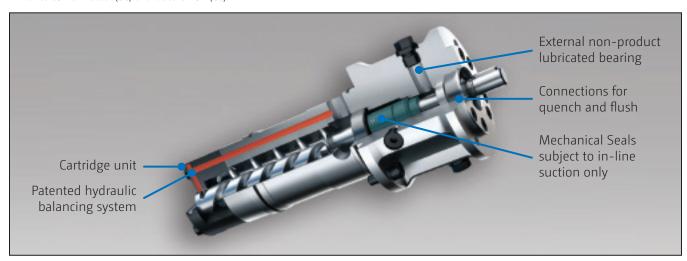

# FLEXIBLE, ENGINEERED LEISTRITZ SOLUTION

PATENTED EASY-TO-CHANGE CARTRIDGE TECHNOLOGY FOR A RANGE OF APPLICATIONS INCLUDING:

- LUBE OIL
- FUEL OIL
- MARINF
- HYDRAULIC SYSTEMS

## Benefits:

- Configurable for many different installations with flange orientations in 90° increments.
- Easy-to-replace cartridge units ensure maximum uptime.
- High-performance features include hardened rotors and a patented hydraulic balancing system.
- Meets API auxiliary service applications.
- Available from stock.
- Flexible solution for new and existing piping.
- Available in iron or steel.
- Higher flow with a smaller footprint.
- Due to patented internal balance line, there is a significant increase in service life.