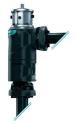

#### **FLANGE ARRANGEMENT** Rotatable in 90° increments

IN-LINE

SIDE-SIDE

ROTATION 90°

180° ROTATION

**AXIAL SUCTION** 